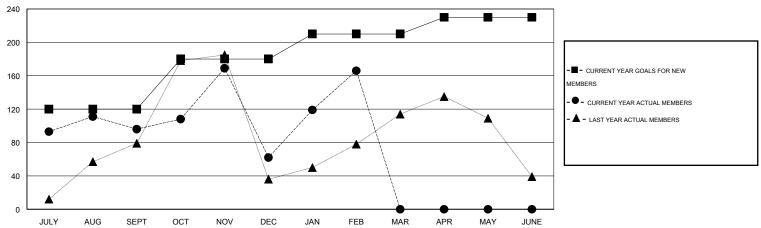

### GOALS AND ACTUAL MEMBERS CUMULATIVE

| DROPPED CLUBS: 8  DROPPED MEMBERS |                 | 51 CLUBS OF 102 ADDED 1 OR MORE<br>NEW MEMBERS | GENDER DISTRIBU<br>MALE<br>FEMALE     | TION<br>2,743 (83.15%)<br>556 (16.85%) |            |
|-----------------------------------|-----------------|------------------------------------------------|---------------------------------------|----------------------------------------|------------|
| DECEASED  CLUB CANCELLED  OTHER   | 5<br>116<br>132 | CLICK HERE FOR HEALTH ASSESSMENT DATA          | FAMILY UNIT MEMBERS HEAD OF HOUSEHOLD |                                        | 968<br>377 |
| TOTAL                             | 253             |                                                | NON-HEAD OF HOUSEHOL                  | D                                      | 591        |

# LOCATION INDIA

GMT CA 6

|               |                  | Clubs               |                            |                             |                       |                    | Members                    |                              |                             |
|---------------|------------------|---------------------|----------------------------|-----------------------------|-----------------------|--------------------|----------------------------|------------------------------|-----------------------------|
|               | RESUI            | LTS FOR 2013-2014   |                            |                             | RESULTS FOR 2013-2014 |                    |                            |                              |                             |
| QUARTER       | NEW CLUB<br>GOAL | ACTUAL NEW<br>CLUBS | ACTUAL<br>DROPPED<br>CLUBS | ACTUAL NET<br>GAIN/<br>LOSS | QUARTER               | NEW MEMBER<br>GOAL | ACTUAL TOTAL MEMBERS ADDED | ACTUAL<br>DROPPED<br>MEMBERS | ACTUAL NET<br>GAIN/<br>LOSS |
| JULY/AUG/SEPT | 5                | 0                   | 2                          | -2                          | JULY/AUG/SEPT         | 120                | 179                        | 83                           | 96                          |
| OCT/NOV/DEC   | 2                | 2                   | 5                          | -3                          | OCT/NOV/DEC           | 60                 | 105                        | 139                          | -34                         |
| JAN/FEB/MAR   | 1                | 1                   | 1                          | 0                           | JAN/FEB/MAR           | 30                 | 135                        | 31                           | 104                         |
| APR/MAY/JUNE  | 1                | 0                   | 0                          | 0                           | APR/MAY/JUNE          | 20                 | 0                          | 0                            | 0                           |