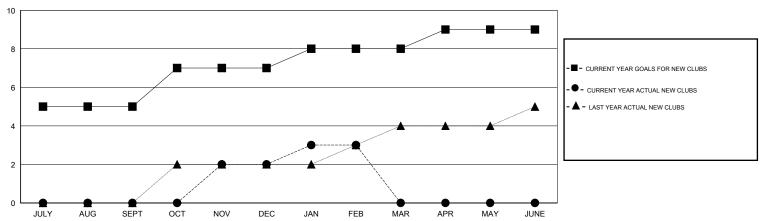

### GOALS AND ACTUAL NEW CLUBS CUMULATIVE

# LOCATION INDIA

GMT CA 6

|               |                  | Clubs               |                            |                             |                       |                    | Members                    |                              |                             |
|---------------|------------------|---------------------|----------------------------|-----------------------------|-----------------------|--------------------|----------------------------|------------------------------|-----------------------------|
|               | RESUI            | LTS FOR 2013-2014   |                            |                             | RESULTS FOR 2013-2014 |                    |                            |                              |                             |
| QUARTER       | NEW CLUB<br>GOAL | ACTUAL NEW<br>CLUBS | ACTUAL<br>DROPPED<br>CLUBS | ACTUAL NET<br>GAIN/<br>LOSS | QUARTER               | NEW MEMBER<br>GOAL | ACTUAL TOTAL MEMBERS ADDED | ACTUAL<br>DROPPED<br>MEMBERS | ACTUAL NET<br>GAIN/<br>LOSS |
| JULY/AUG/SEPT | 5                | 0                   | 2                          | -2                          | JULY/AUG/SEPT         | 120                | 179                        | 83                           | 96                          |
| OCT/NOV/DEC   | 2                | 2                   | 5                          | -3                          | OCT/NOV/DEC           | 60                 | 105                        | 139                          | -34                         |
| JAN/FEB/MAR   | 1                | 1                   | 1                          | 0                           | JAN/FEB/MAR           | 30                 | 135                        | 31                           | 104                         |
| APR/MAY/JUNE  | 1                | 0                   | 0                          | 0                           | APR/MAY/JUNE          | 20                 | 0                          | 0                            | 0                           |